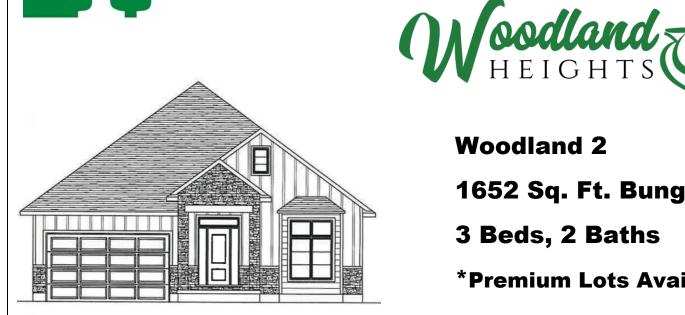

### Woodland 2

**1652 Sq. Ft. Bungalow** 

### 3 Beds, 2 Baths

#### \*Premium Lots Available